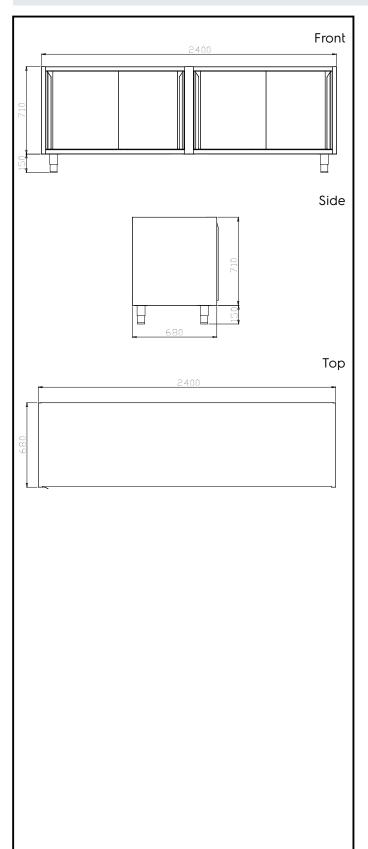

### Key Information:

| Cabinet width:               |         |
|------------------------------|---------|
| 121829 (TEL2S24)             | 2400 mm |
| Cabinet depth:               | 680 mm  |
| Cabinet height:              | 710 mm  |
| N° of doors:                 | 4       |
| Door Type:                   | Sliding |
| External dimensions, Width:  | 2400 mm |
| External dimensions, Depth:  | 700 mm  |
| External dimensions, Height: | 860 mm  |
| Net weight:                  | 60 kg   |